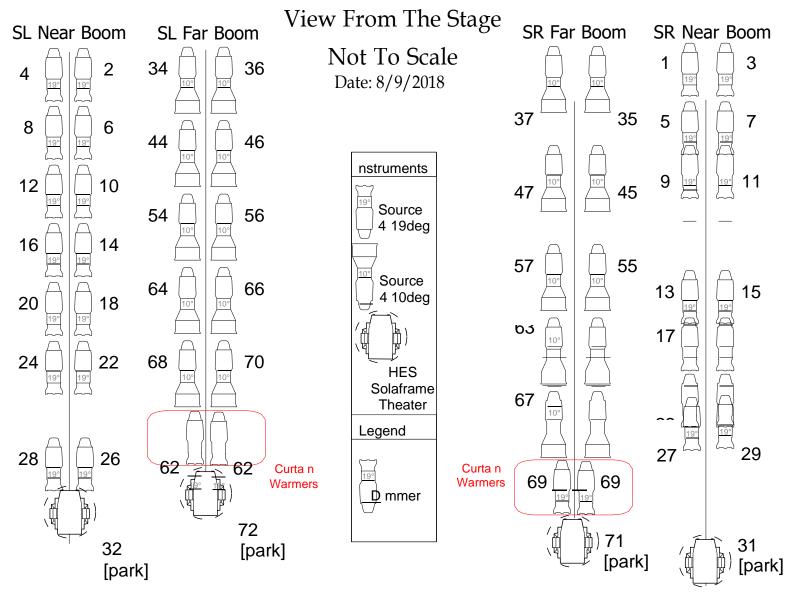

**ELLIPSOIDALS:** HUNG FRONT OF HOUSE

ETC S4 10 degree – Far Box Booms
 ETC S4 19 degree – Near Box Booms

AVAILABLE INVENTORY
20 ETC S4 19 degree
60 ETC S4 26 degree
60 ETC S4 36 degree
16 ETC S4 50 degree

#### **CIRCUIT DISTRIBUTION:**

| FRONT OF HOUSE                      | STAGE RIGHT     | STAGE LEFT     |
|-------------------------------------|-----------------|----------------|
| #1 Box Booms                        | 1 - 31 odd      | 2 - 32 even    |
| #2 Box Booms                        | 33 - 71 odd     | 34 - 72 even   |
| Proscenium Cove                     | 298-299-300-301 |                |
| Control Booth                       | 285-286-287     |                |
| Proscenium Wall                     | 277 - 283 odd   | 278 - 284 even |
| Backwall                            | 265 - 271 odd   | 266 - 272 even |
| Backwall Center                     | 273-274-275-276 |                |
| ONSTAGE                             | STAGE RIGHT     | STAGE LEFT     |
| #1 Floorpocket                      | 225 - 231 odd   | 226 - 232 even |
| #2 Floorpocket                      | 233 - 239 odd   | 234 - 240 even |
| #3 Floorpocket                      | 241 - 247 odd   | 242 - 248 even |
| #4 Floorpocket                      | 249 - 255 odd   | 250 - 256 even |
| #5 Floorpocket                      | 257 - 263 odd   | 258 - 264 even |
| Stage Right Back Wall               | 289-290-291-336 | 250 204 6 661  |
| 5 5                                 |                 |                |
| ELECTRIC BATTENS                    | STAGE RIGHT     | STAGE LEFT     |
| #1 Electric                         | 73 - 107 odd    | 74 - 108 even  |
| #2 Electric                         | 109 - 131 odd   | 110 - 132 even |
| #3 Electric                         | 133 - 155 odd   | 134 - 156 even |
| #4 Electric                         | 157 - 191 odd   | 158 - 192 even |
| #5 Electric (3) 50A, 6K drop boxes: | 293-295-297     |                |
| PINRAIL CIRCUITS                    | STAGE RIGHT     | STAGE LEFT     |
| Box # 1                             | 193 - 199 odd   | 194 - 200 even |
| Box # 2                             | 201 - 207 odd   | 202 - 208 even |
| Box # 3                             | 209 - 215 odd   | 202 200 000.   |
| Box # 4                             | 217 - 223 odd   |                |
|                                     |                 |                |
| HOUSE LIGHTS                        | 318 - 335       |                |

### **LIGHTING POSTIONS / PLOTS:**

We have no FOH lighting positions other than our box booms and no points for a FOH truss. The house does not have a standard dance rep. plot. Plots will be hung per show requirements.

See page 13 for standard FOH hang.

See page 14 for standard truss / mover hang – though commonly we do not hang the DS.