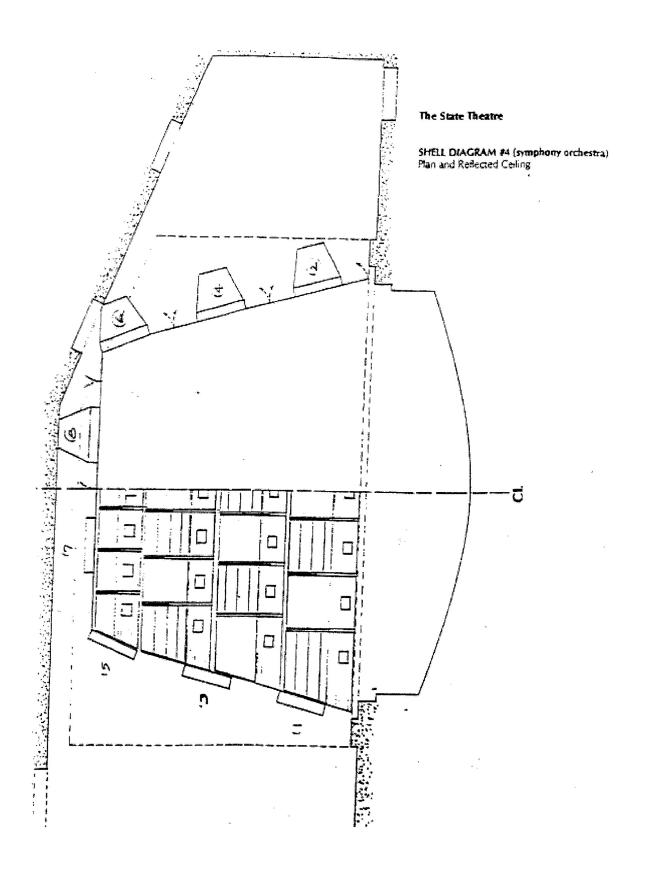

onment for musicians. The lighting in the shell ceiling provides an even 75 foot-candles throughout the shell.

See page 17 for a drawing of our full shell. Size can be reduced for small groups.

#### RISERS:

Wenger Versalite Risers – (17) @ 4' x 8' and (4) @ 4' x 6' (19) Sets of 8" and 16" Legs (10) Sets of 24" to 40" Telescoping Legs

#### PIANO:

9' Steinway Concert "D" Grand with Artist's Bench

#### **SYMPHONY FURNITURE:**

96 Wenger straight-back padded seats with adjustable feet for differing seating angles 80 Wenger black pressure music stands with compartments for mouthpieces, reeds etc. Assorted backless stools for percussion, bass etc.

Conductor's podium and music stand with a removable brass railing. 60 music stand lights

# State Theatre FOH











# **SEAT MAP 2**