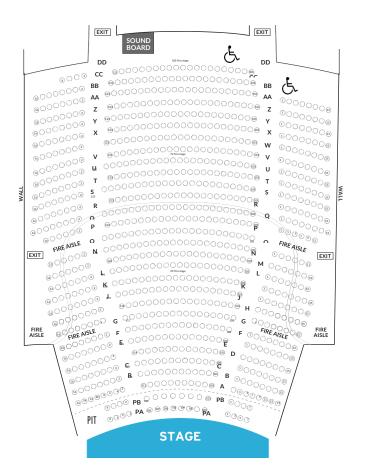

#### **AUDIENCE CHAMBER:**

| Total Capacity | 1750 |
|----------------|------|
| Pit Seating    | 32   |
| Orchestra      | 834  |
| Loge           | 95   |
| Box            | 16   |
| Balcony        | 616  |
| Gallery        | 157  |

See page 16 for seating map.