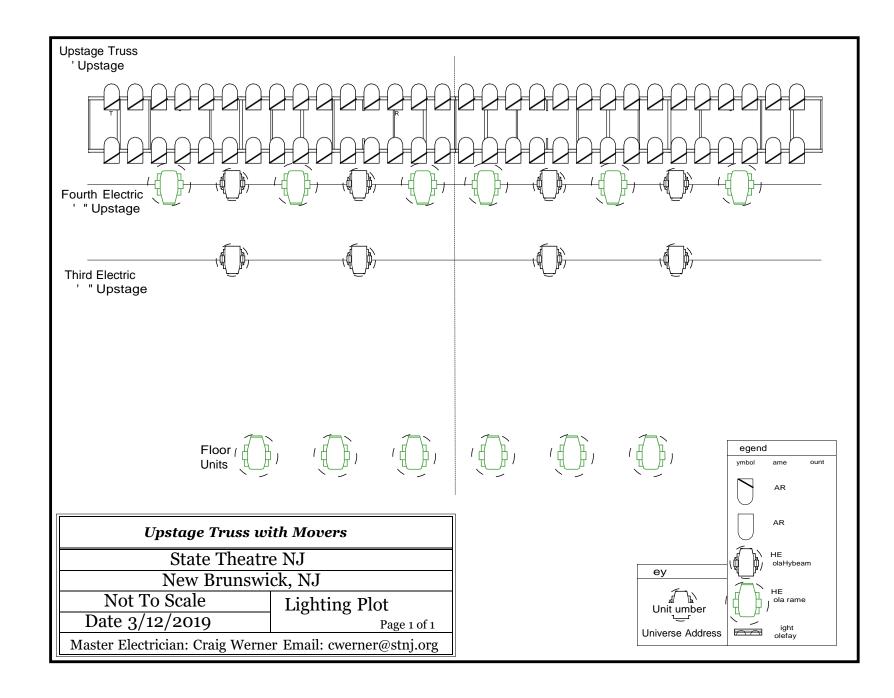

**PRE-RIG TRUSS:** 12 Double-Hung Truss with Silver Aluminum Pars

**AUTOMATED FIXTURES:** 12 High End SolaFrame 750

8 High End SolaHyBeam 1000

4 High End SolaFrame Theatre – Permanently installed FOH

**FRESNELS:** 8 750W 6"

### **LIGHTING POSTIONS / PLOTS:**

We have no FOH lighting positions other than our box booms and no points for a FOH truss. The house does not have a standard dance rep. plot. Plots will be hung per show requirements.

See page 13 for standard FOH hang.

See page 14 for standard truss / mover hang – though commonly we do not hang the DS.